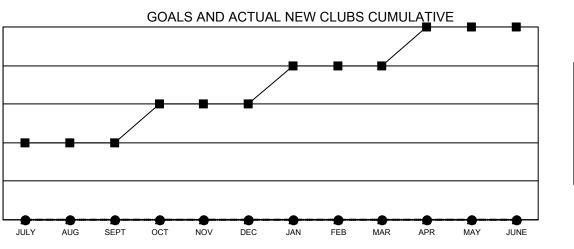

## GAT MONTHLY MEMBERSHIP PROGRESS REPORT Results as of: 11/30/2022

**Multiple District 29** 

LOCATION: WEST VIRGINIA

| Clubs                 |               |           |               | Members               |                           |                         |                                                    |
|-----------------------|---------------|-----------|---------------|-----------------------|---------------------------|-------------------------|----------------------------------------------------|
| RESULTS FOR 2022-2023 |               |           |               | RESULTS FOR 2022-2023 |                           |                         |                                                    |
| QUARTER               | NEW CLUB GOAL | NEW CLUBS | DROPPED CLUBS | QUARTER               | MEMBER GROWTH NET<br>GOAL | MEMBER GROWTH<br>ACTUAL | DROPPED<br>MEMBERS ACTUAL<br>(including transfers) |
| JULY/AUG/SEPT         | 2             | 0         | 0             | JULY/AUG/SE           | PT 35                     | 39                      | 56                                                 |
| OCT/NOV/DEC           | 1             | 0         | 0             | OCT/NOV/DEC           | C 35                      | 65                      | 55                                                 |
| JAN/FEB/MAR           | 1             | 0         | 0             | JAN/FEB/MAR           | 50                        | 0                       | 0                                                  |
| APR/MAY/JUNE          | 1             | 0         | 0             | APR/MAY/JUN           | IE 45                     | 0                       | 0                                                  |