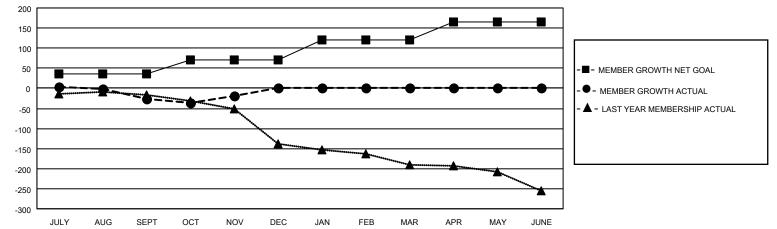

## GAT MONTHLY MEMBERSHIP PROGRESS REPORT Results as of: 11/30/2022

**Multiple District 29** 

LOCATION: WEST VIRGINIA

| Clubs                 |               |           |               | Members               |                           |                         |                                                    |
|-----------------------|---------------|-----------|---------------|-----------------------|---------------------------|-------------------------|----------------------------------------------------|
| RESULTS FOR 2022-2023 |               |           |               | RESULTS FOR 2022-2023 |                           |                         |                                                    |
| QUARTER               | NEW CLUB GOAL | NEW CLUBS | DROPPED CLUBS | QUARTER               | MEMBER GROWTH NET<br>GOAL | MEMBER GROWTH<br>ACTUAL | DROPPED<br>MEMBERS ACTUAL<br>(including transfers) |
| JULY/AUG/SEPT         | 2             | 0         | 0             | JULY/AUG/SE           | PT 35                     | 39                      | 56                                                 |
| OCT/NOV/DEC           | 1             | 0         | 0             | OCT/NOV/DEC           | C 35                      | 65                      | 55                                                 |
| JAN/FEB/MAR           | 1             | 0         | 0             | JAN/FEB/MAR           | 50                        | 0                       | 0                                                  |
| APR/MAY/JUNE          | 1             | 0         | 0             | APR/MAY/JUN           | IE 45                     | 0                       | 0                                                  |